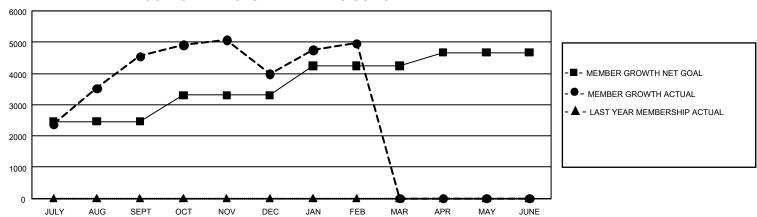

## GOALS AND ACTUAL MEMBERS CUMULATIVE

| DROPPED CLUBS: 9 |       | 1,058 CLUBS OF 1,212 ADDED<br>1 OR MORE NEW MEMBERS | GENDER DISTRIBUTION       |                 |  |
|------------------|-------|-----------------------------------------------------|---------------------------|-----------------|--|
|                  |       |                                                     | MALE                      | 30,179 (66.05%) |  |
|                  |       |                                                     | FEMALE                    | 15,500 (33.92%) |  |
| DROPPED MEMBERS  |       |                                                     | NON BINARY                | 0 (0.00%)       |  |
| DECEASED         | 68    |                                                     | PREFER NOT TO ANSWER      | 14 (0.03%)      |  |
| CLUB CANCELLED   | 60    |                                                     | TOTAL FAMILY UNIT MEMBERS | 5.377           |  |
| OTHER            | 2,497 | CLICK HERE FOR                                      | 3,3                       |                 |  |
| TOTAL            | 2,625 | CUMULATIVE MEMBERSHIP DATA                          | FAMILY MEMBERS PAYING HA  | LF DUES 3,203   |  |

## GMT Constitutional Area 5 - M, Group F

REPORT DOES NOT INCLUDE CLUBS IN UNDISTRICTED AREAS.

| Clubs                 |               |           |               | Members               |                          |                         |                                                    |
|-----------------------|---------------|-----------|---------------|-----------------------|--------------------------|-------------------------|----------------------------------------------------|
| RESULTS FOR 2023-2024 |               |           |               | RESULTS FOR 2023-2024 |                          |                         |                                                    |
| QUARTER               | NEW CLUB GOAL | NEW CLUBS | DROPPED CLUBS | QUARTER MI            | EMBER GROWTH NET<br>GOAL | MEMBER GROWTH<br>ACTUAL | DROPPED MEMBERS<br>ACTUAL (including<br>transfers) |
| JULY/AUG/SEPT         | 48            | 20        | 3             | JULY/AUG/SEP1         | 2466                     | 5,933                   | 872                                                |
| OCT/NOV/DEC           | 9             | 7         | 5             | OCT/NOV/DEC           | 836                      | 1,097                   | 1,577                                              |
| JAN/FEB/MAR           | 18            | 9         | 1             | JAN/FEB/MAR           | 938                      | 1,250                   | 175                                                |
| APR/MAY/JUNE          | 6             | 0         | 0             | APR/MAY/JUNE          | 430                      | 0                       | 0                                                  |