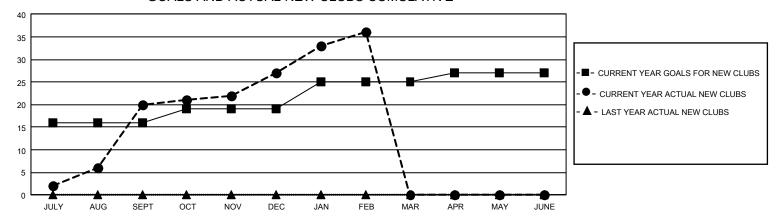

## GOALS AND ACTUAL NEW CLUBS CUMULATIVE

## GMT Constitutional Area 5 - M, Group F

REPORT DOES NOT INCLUDE CLUBS IN UNDISTRICTED AREAS.

| Clubs                 |               |           |               | Members               |                          |                         |                                                    |
|-----------------------|---------------|-----------|---------------|-----------------------|--------------------------|-------------------------|----------------------------------------------------|
| RESULTS FOR 2023-2024 |               |           |               | RESULTS FOR 2023-2024 |                          |                         |                                                    |
| QUARTER               | NEW CLUB GOAL | NEW CLUBS | DROPPED CLUBS | QUARTER MI            | EMBER GROWTH NET<br>GOAL | MEMBER GROWTH<br>ACTUAL | DROPPED MEMBERS<br>ACTUAL (including<br>transfers) |
| JULY/AUG/SEPT         | 48            | 20        | 3             | JULY/AUG/SEP1         | 2466                     | 5,933                   | 872                                                |
| OCT/NOV/DEC           | 9             | 7         | 5             | OCT/NOV/DEC           | 836                      | 1,097                   | 1,577                                              |
| JAN/FEB/MAR           | 18            | 9         | 1             | JAN/FEB/MAR           | 938                      | 1,250                   | 175                                                |
| APR/MAY/JUNE          | 6             | 0         | 0             | APR/MAY/JUNE          | 430                      | 0                       | 0                                                  |